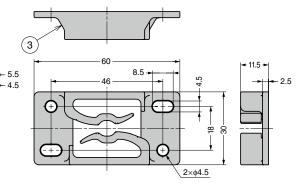

#### **Recommended Screw**

M4 binding head screw, M4 truss head screw

Slide

Strike and mouting plate for strike \*Setting of retaingin force: low

| No. | Part Name                 | Material       | Finish / Colour |  |  |  |
|-----|---------------------------|----------------|-----------------|--|--|--|
| 1   | Strike                    | Polyamide (PA) | Grey            |  |  |  |
| 2   | Mounting plate for strike | POM            | Grey            |  |  |  |
| 3   | Strike plate              | POM            | Grey            |  |  |  |