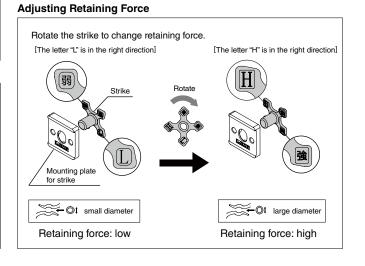

## Features

- · Holds a slide in position from both directions.
- Retaining force can be adjusted by rotating the strike.
- Designed to be used with a two-way travel slide, holding it in the center.
- Can be used with slides between 19 and 21 mm in thickness.

# Remarks

- · Should be used with slides.
- It is recommended to use one per slide.
- Retaining force may vary. Please check actual performance with an actual product.