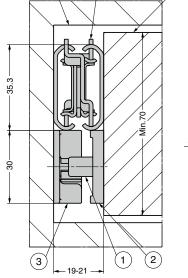

# **Application Example**

Housing

Can be used as a center-catch of a two-way travel slide

Drawer

## Features

- · Holds a slide in position from both directions.
- Retaining force can be adjusted by rotating the strike.
- Designed to be used with a two-way travel slide, holding it in the center.
- Can be used with slides between 19 and 21 mm in thickness.

### Applications

- · A two-way travel slide to hold in the center.
- A one-way travel slide to hold in open or closed position.
- A one-way travel slide to hold in the middle.

#### **Recommended Screw**

M4 binding head screw, M4 truss head screw

Slide

Strike and mouting plate for strike \*Setting of retaingin force: low

| No. | Part Name                 | Material       | Finish / Colour |  |  |  |
|-----|---------------------------|----------------|-----------------|--|--|--|
| 1   | Strike                    | Polyamide (PA) | Grey            |  |  |  |
| 2   | Mounting plate for strike | POM            | Grey            |  |  |  |
| 3   | Strike plate              | POM            | Grey            |  |  |  |