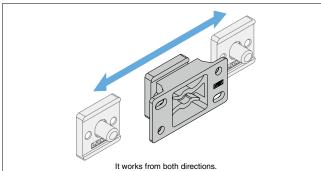

## Features

- · Holds a slide in position from both directions.
- Retaining force can be adjusted by rotating the strike.
- Designed to be used with a two-way travel slide, holding it in the center.
- Can be used with slides between 19 and 21 mm in thickness.