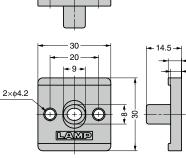

#### **Recommended Screw**

M4 binding head screw, M4 truss head screw

Slide

Strike and mouting plate for strike \*Setting of retaingin force: low

| No. | Part Name                 | Material       | Finish / Colour |  |  |  |
|-----|---------------------------|----------------|-----------------|--|--|--|
| 1   | Strike                    | Polyamide (PA) | Grey            |  |  |  |
| 2   | Mounting plate for strike | POM            | Grey            |  |  |  |
| 3   | Strike plate              | POM            | Grey            |  |  |  |