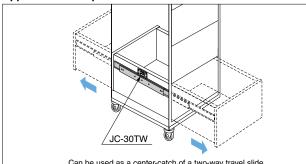

JC-30TW

# **Application Example**

Housing

Can be used as a center-catch of a two-way travel slide

Drawer