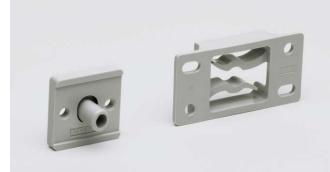

#### **Recommended Screw**

M4 binding head screw, M4 truss head screw

Slide

Strike and mouting plate for strike \*Setting of retaingin force: low

| No. | Part Name                 | Material       | Finish / Colour |  |  |  |
|-----|---------------------------|----------------|-----------------|--|--|--|
| 1   | Strike                    | Polyamide (PA) | Grey            |  |  |  |
| 2   | Mounting plate for strike | POM            | Grey            |  |  |  |
| 3   | Strike plate              | POM            | Grey            |  |  |  |